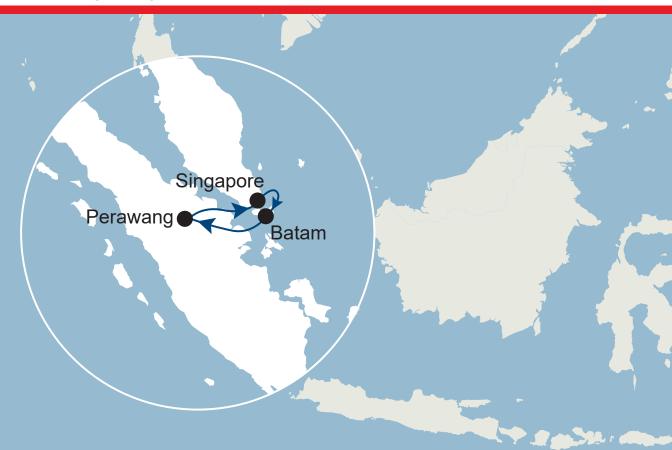

# **PSSB SERVICE**

Barge service between Perawang, Singapore and Batam

| Port      | Transit Day |
|-----------|-------------|
| Singapore | 0           |
| Batam     | 1           |
| Perawang  | 3-6         |
| Singapore | 9           |